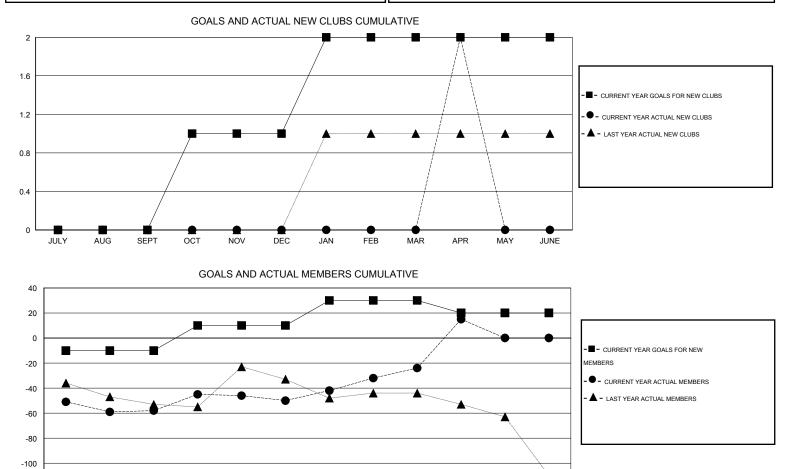

## GMT: CARL HARRELL

 $\mathsf{GMT} \; \mathsf{CA} \; 1$ 

| Clubs                 |                  |                     |                            |                             | Members               |                    |                                  |                              |                             |
|-----------------------|------------------|---------------------|----------------------------|-----------------------------|-----------------------|--------------------|----------------------------------|------------------------------|-----------------------------|
| RESULTS FOR 2013-2014 |                  |                     |                            |                             | RESULTS FOR 2013-2014 |                    |                                  |                              |                             |
| QUARTER               | NEW CLUB<br>GOAL | ACTUAL NEW<br>CLUBS | ACTUAL<br>DROPPED<br>CLUBS | ACTUAL NET<br>GAIN/<br>LOSS | QUARTER               | NEW MEMBER<br>GOAL | ACTUAL TOTAL<br>MEMBERS<br>ADDED | ACTUAL<br>DROPPED<br>MEMBERS | ACTUAL NET<br>GAIN/<br>LOSS |
| JULY/AUG/SEPT         | 0                | 0                   | 3                          | -3                          | JULY/AUG/SEPT         | -10                | 39                               | 97                           | -58                         |
| OCT/NOV/DEC           | 1                | 0                   | 0                          | 0                           | OCT/NOV/DEC           | 20                 | 57                               | 49                           | 8                           |
| JAN/FEB/MAR           | 1                | 0                   | 2                          | -2                          | JAN/FEB/MAR           | 20                 | 60                               | 34                           | 26                          |
| APR/MAY/JUNE          | 0                | 2                   | 0                          | 2                           | APR/MAY/JUNE          | -10                | 65                               | 26                           | 39                          |